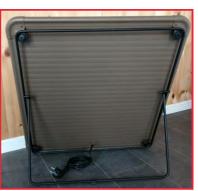

8 screws and slide out the insulating sheath to separate the polycarbonate (85% of the product) from the rest of the panel.

**IP67-class** certification of water resistance makes the panels ideal for settings such as bathrooms and washrooms.

They are also highly safe because they **generate 0 electromagnetic emissions.** The panels may be used in situations where human contact may occur. We are acquiring an emissions detector to control our competitors, and we expect some nice surprises. They are also **highly fire resistant**, which is one of the reasons polycarbonate is so popular in factories and other work-related settings.

Furthermore, W-Radiant technology is ideal for saving on your energy bill while being an optimal heating solution for both home and office.

#### Structure







W-STAND PANEL SUPPORT





# **Square**

| SIZE                   | 550X550X30(45) MM               |
|------------------------|---------------------------------|
| OUTPUT                 | 230 W                           |
| AMPERE                 | 1,8A - 230VAC                   |
| SURFACE<br>TEMPERATURE | 80-90°C (ROOM TEMPERATURE 20°C) |
| WEIGHT                 | 2 KG                            |
| PROTECTION LEVEL       | IP67                            |



## **Mid-sized**

| SIZE                   | 550x830X30(45) MM               |
|------------------------|---------------------------------|
| OUTPUT                 | 350 W                           |
| AMPERE                 | 1,8A - 230VAC                   |
| SURFACE<br>TEMPERATURE | 80-90°C (ROOM TEMPERATURE 20°C) |
| WE