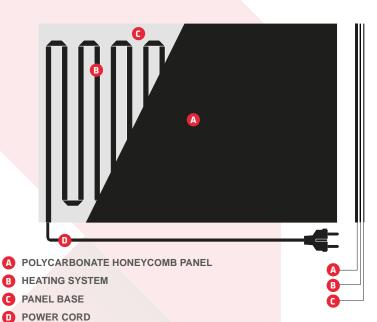

#### W-RADIANT HEATING PANELS

Warmset's **w-Radiant** panels are an **innovative heating solution** made entirely in Italy. They feature an extremely lightweight, polycarbonate honeycomb casing surrounding **Warmset's one-of-a-kind, patented technology**.

The electric heating system of a Warmset panel transmits **heat uniformly throughout its surface**, thereby ensuring comfort without creating layers of temperature in the room.

The geometry of the air chambers also enables the panels to achieve an optimal surface temperature at the front (heating) face, while keeping the back surface cool in order to focus the heat exclusively to the front and **prevent energy dispersion**. In addition, the bifilar structure of Warmset technology **generates no electromagnetic emissions**.

#### Structure

W-STAND PANEL SUPPORT