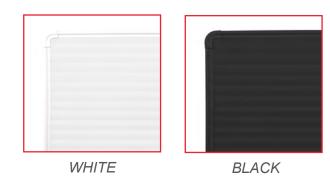

0 W                           |
| AMPERE                 | 1,8A - 230VAC                   |
| SURFACE<br>TEMPERATURE | 80-90°C (ROOM TEMPERATURE 20°C) |
| WEIGHT                 | 2 KG                            |
| PROTECTION LEVEL       | IP67                            |



## **Mid-sized**

| SIZE                   | 550x830X30(45) MM               |
|------------------------|---------------------------------|
| OUTPUT                 | 350 W                           |
| AMPERE                 | 1,8A - 230VAC                   |
| SURFACE<br>TEMPERATURE | 80-90°C (ROOM TEMPERATURE 20°C) |
| WEIGHT                 | 2.5 KG                          |
| PROTECTION LEVEL       | IP67                            |







# **AVAILABLE COLORS AND STYLES**HEATING PANELS

### Stock material



## Upon request min. 50 pcs