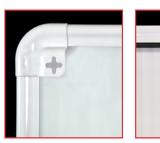

# **SIZE AND CHARACTERISTICS** *HEATING PANELS*

Designed by Matteo Cibic, a famous Italian designer, and produced entirely in Italy by Warmset.

**Highly durable and yet lightweight:** In most applications, it can be wall mounted with 2 simple adhesive hooks, which are provided standard with all w-Radiant panels. Two wall plugs are also provided for critical applications.