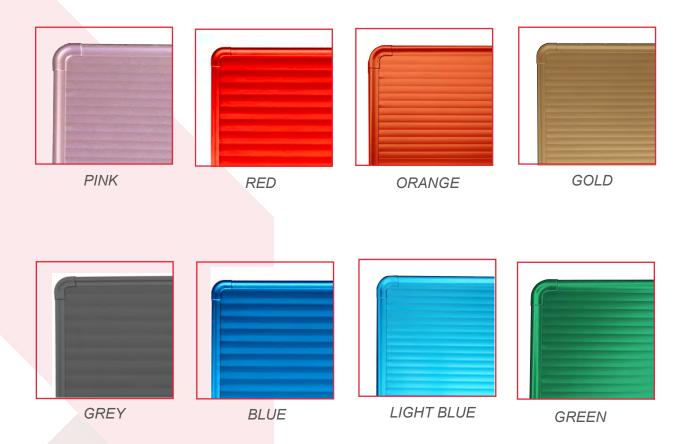

| AMPERE                 | 1,8A - 230VAC                   |
| SURFACE<br>TEMPERATURE | 80-90°C (ROOM TEMPERATURE 20°C) |
| WEIGHT                 | 2 KG                            |
| PROTECTION LEVEL       | IP67                            |



## **Mid-sized**

| SIZE                   | 550x830X30(45) MM               |
|------------------------|---------------------------------|
| OUTPUT                 | 350 W                           |
| AMPERE                 | 1,8A - 230VAC                   |
| SURFACE<br>TEMPERATURE | 80-90°C (ROOM TEMPERATURE 20°C) |
| WEIGHT                 | 2.5 KG                          |
| PROTECTION LEVEL       | IP67                            |







# **AVAILABLE COLORS AND STYLES**HEATING PANELS

### Stock material



## Upon request min. 50 pcs