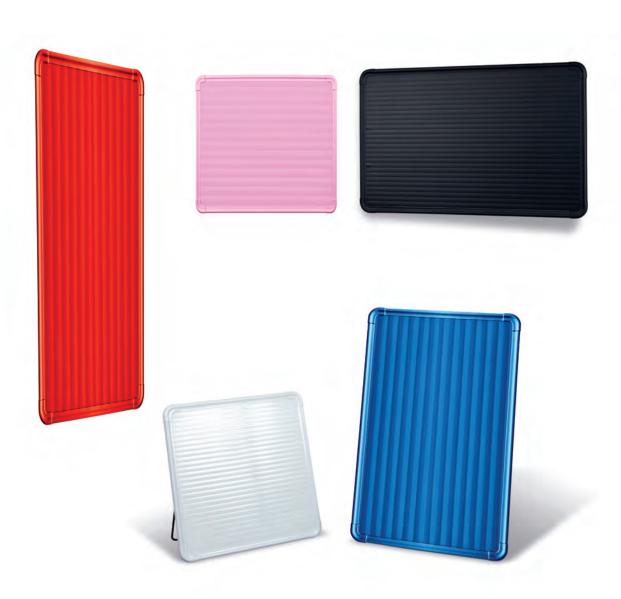

# TECHNICAL DATA SHEET W-RADIANT



#### Index

| Product details           | 2 |
|---------------------------|---|
| Technical characteristics | = |





#### W-RADIANT HEATING PANELS

Warmset's **w-Radiant** panels are an **innovative heating solution** made entirely in Italy. They feature an extremely lightweight, polycarbonate honeycomb casing surrounding **Warmset's one-of-a-kind, patented technology**.

The exceptional heating power of these panels is ensured by their flat, linear profile, which makes them an **elegant interior design feature for any setting**, whether it be the living room, bathroom, dining room, or bedroom.

The electric heating system of a Warmset panel transmits **heat uniformly throughout its surface**, thereby ensuring comfort without creating layers of temperature in the room.

The geometry of