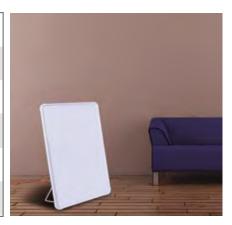

#### W-RADIANT HEATING PANELS

Warmset's **w-Radiant** panels are an **innovative heating solution** made entirely in Italy. They feature an extremely lightweight, polycarbonate honeycomb casing surrounding **Warmset's one-of-a-kind, patented technology**.

The exceptional heating power of these panels is ensured by their flat, linear profile, which makes them an **elegant interior design feature for any setting**, whether it be the living room, bathroom, dining room, or bedroom.

#### Structure

W-STAND PANEL SUPPORT